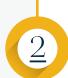

This year, MQA received 149,195 initial applications and approved 123,187 initial licenses, the approval rate of which slightly increased between FY 2022-23 (84%) and FY 2023-24 (86%).

Over the last five years, the number of licenses issued to out-of-state telehealth providers more than tripled, skyrocketing by 222.51%. Specifically, the number of initial licenses granted to out-of-state telehealth providers rose from 1,901 in FY 2019-20 to 6,131 in FY 2023-24.

A total of 543 CE provider applications were received this fiscal year, 541 of which were approved. Visit **FloridaHealth.gov/licensing-and-regulation/ce.html** for more information regarding CE.

Health care practitioners may upgrade their licenses for a variety of reasons, including to further education and professional advancement, which enables practitioners to stay current with evolving medical standards and practices and offer better care to patients. MQA issued about 25 times more upgrade licenses in FY 2023-24 than it did a decade ago, starting with 629 upgrade licenses and surging to 15,994 by FY 2023-24.