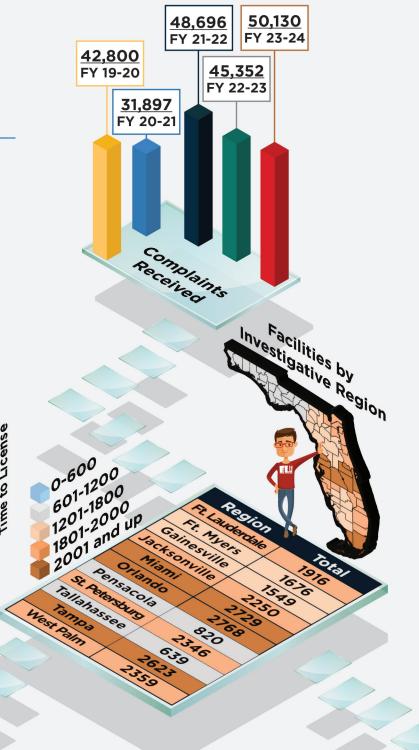

The Bureau of Enforcement received 50,130 complaints against health care practitioners and issued 263 emergency orders in response to serious violations, reflecting MQA's unwavering dedication to public safety and practitioner accountability.

#### **Enforcement\***

24,500

24,000

23,500

23,000

Stablishments

Time to license

In FY 2023-24, the number of complaints rose to 50,130, representing a 17.13% increase since FY 2019-20. This rise in complaints aligns with a 3.44%

> Licensed Facilities and Establishments

> > 15

growth in the total number of licensees, suggesting a potential link between the increase in licensees and the volume of complaints.

The emergency action process is applicable to any licensed Florida health care practitioner who poses an immediate danger to public health, safety, or welfare, in accordance with sections 456.073(8) and 120.60(6). Florida Statutes.