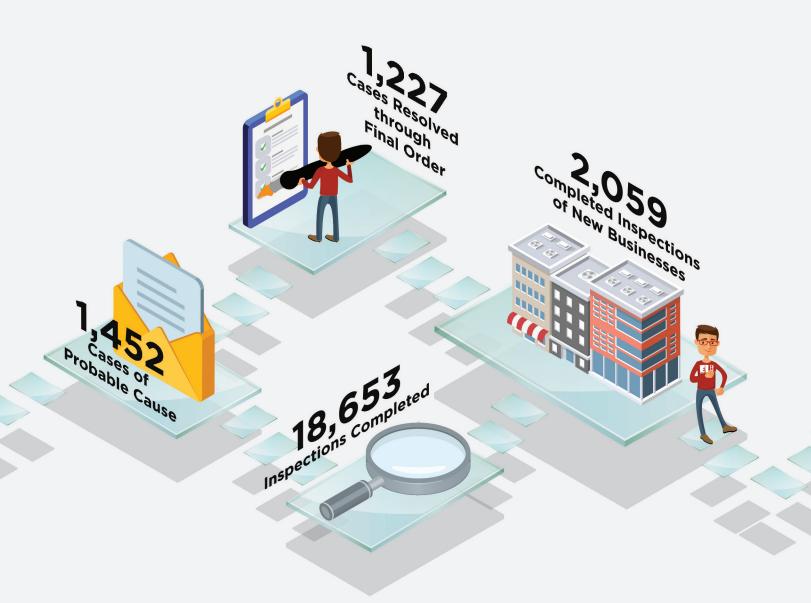

#### **Enforcement**

| 18,653     | inspections were completed.                                                                                               |
|------------|---------------------------------------------------------------------------------------------------------------------------|
|            |                                                                                                                           |
| 1,489      | unlicensed activity complaints were received.                                                                             |
|            |                                                                                                                           |
| 1,380      | unlicensed activity cases were referred for investigation.                                                                |
|            |                                                                                                                           |
| <b>505</b> | cease and desist orders were issued.                                                                                      |
|            |                                                                                                                           |
| 263        | emergency orders were issued,<br>170 of which were emergency<br>suspension orders and 93<br>emergency restriction orders. |
|            |                                                                                                                           |
| 1,452      | cases of probable cause were<br>reported while 3,291 cases of<br>no probable cause were found.                            |

\*Enforcement data often defies the neat confines of quarterly or FY timelines, as investigations and resolutions span variable periods and do not adhere to strict start or end dates.

In FY 2023-24, 1,452 cases of probable cause were reported, continuing a 8.04% decline since FY 2019-20. Meanwhile, 3,291 cases of no probable cause cases were reported, declining 13.1% over the same period. Together, these trends reflect a positive shift towards greater accountability and efficiency within the MQA regulatory framework, ultimately enhancing the integrity of health care professions and safeguarding public trust.

In FY 2023-24, 1,227 cases were resolved through final order. Cases resolved through final order have been decreasing at 8.71% since FY 2019-20.

## Inspections and ULA Activity

Over the past five years, the rate of inspections has grown substantially by 19.71%, culminating in the completion of 18,653 inspections of health care facilities and establishments by MQA during FY 2023-24.

Of the health care facilities and establishments inspected, 13,140 were routine, ensuring ongoing compliance and safety across established businesses, and 2,059 were conducted for new businesses, reflecting a vibrant and expanding industry.