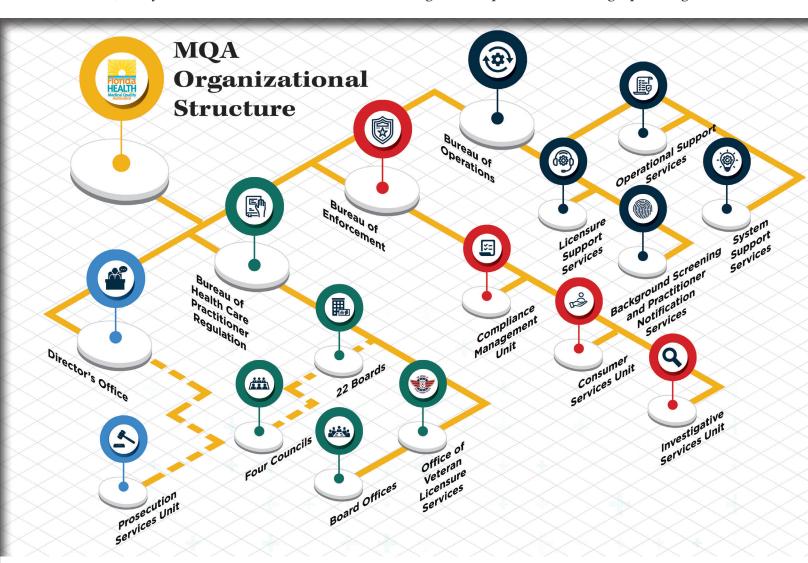

#### **Composition**

At the heart of MQA lies three bureaus championing a safe working environment for health care practitioners and guaranteeing public health and welfare are upheld through its licensure, enforcement, and information activities. MQA consists of 22 boards and four councils to license health care practitioners who meet statutory standards and enforce laws and rules.

#### **Bureau of Enforcement**

Acts as the compliance and investigative arm of MQA, where complaints about practitioners are received and investigated and violations and administrative actions are established according to Florida Statutes and rules. The 11 field offices throughout the state facilitate the investigations of complaints and inspections of health care facilities.

#### **Bureau of Health Care Practitioner Regulation**

Consists of eight board offices that work with the 22 regulatory boards and four councils to implement rules into policy and advise on budget matters. Applications for licensure are reviewed, disciplinary hearings are conducted, and rules are promulgated in partnership with the boards and councils.

#### **Bureau of Operations**

Provides operational and infrastructure support to MQA and the boards and councils through the function of four main units. Key functions range from document, contract, asset, and database management to license maintenance and renewal, background screening services, and voice, email, and AI-powered customer contact.

#### **Director's Office**

Facilitates cross-functional processes so that resources and strategy are integrated, executed, and evaluated across MQA. Key functions include human resources, budget development, and strategic planning services.