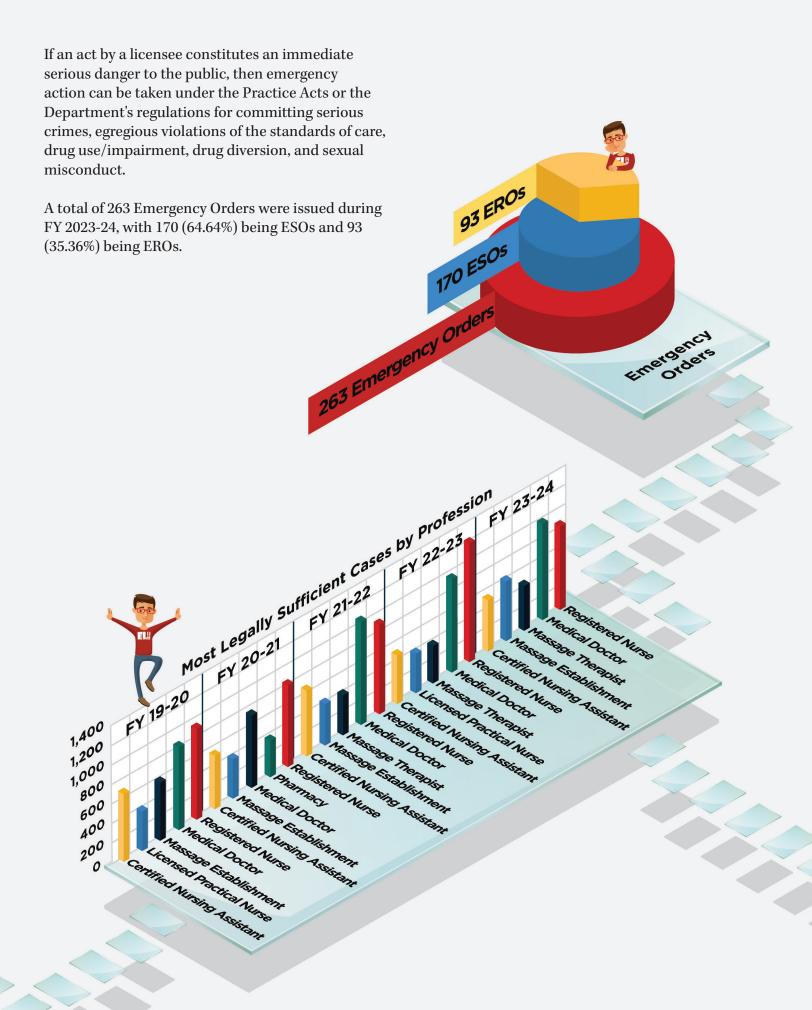

The Bureau of Enforcement received 50,130 complaints against health care practitioners and issued 263 emergency orders in response to serious violations, reflecting MQA's unwavering dedication to public safety and practitioner accountability.

#### **Enforcement**

| 18,653     | inspections were completed.                                                                                               |
|------------|---------------------------------------------------------------------------------------------------------------------------|
|            |                                                                                                                           |
| 1,489      | unlicensed activity complaints were received.                                                                             |
|            |                                                                                                                           |
| 1,380      | unlicensed activity cases were referred for investigation.                                                                |
|            |                                                                                                                           |
| <b>505</b> | cease and desist orders were issued.                                                                                      |
|            |                                                                                                                           |
| 263        | emergency orders were issued,<br>170 of which were emergency<br>suspension orders and 93<br>emergency restriction orders. |
|            |                                                                                                                           |
| 1,452      | cases of probable cause were<br>reported while 3,291 cases of<br>no probable cause were found.                            |

> Licensed Facilities and Establishments

> > 15

growth in the total number of licensees, suggesting a potential link between the increase in licensees and the volume of complaints.

The emergency action process is applicable to any licensed Florida health care practitioner who poses an immediate danger to public health, safety, or welfare, in accordance with sections 456.073(8) and 120.60(6). Florida Statutes.