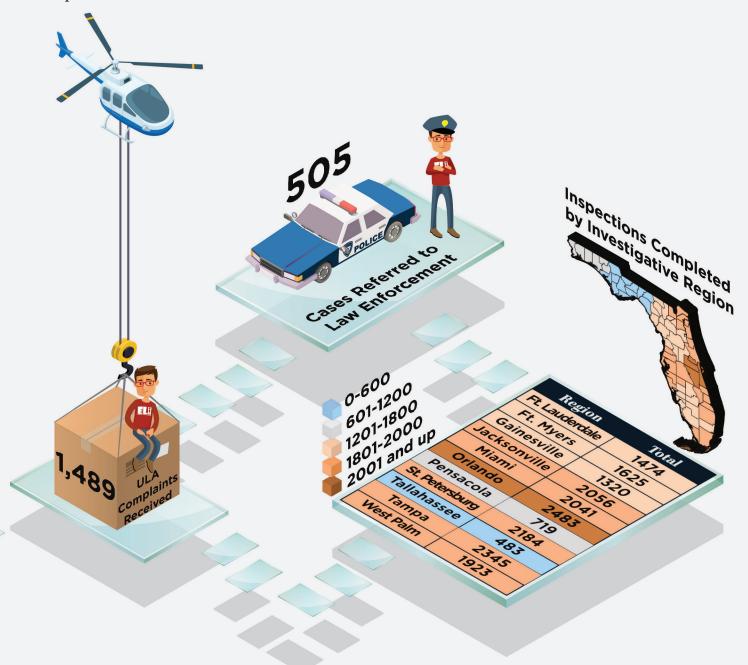

#### **Enforcement**

| 18,653     | inspections were completed.                                                                                               |
|------------|---------------------------------------------------------------------------------------------------------------------------|
|            |                                                                                                                           |
| 1,489      | unlicensed activity complaints were received.                                                                             |
|            |                                                                                                                           |
| 1,380      | unlicensed activity cases were referred for investigation.                                                                |
|            |                                                                                                                           |
| <b>505</b> | cease and desist orders were issued.                                                                                      |
|            |                                                                                                                           |
| 263        | emergency orders were issued,<br>170 of which were emergency<br>suspension orders and 93<br>emergency restriction orders. |
|            |                                                                                                                           |
| 1,452      | cases of probable cause were<br>reported while 3,291 cases of<br>no probable cause were found.                            |

During FY 2023-24, the Department received 1,489 ULA complaints and 1,380 ULA cases were referred for investigation, reflecting MQA's commitment to thoroughly examining complaints. Of these, 1,380 cases were referred for investigation, reflecting MQA's unwavering commitment to thoroughly examining each complaint.

MQA's proactive measures lead to the issuance of 505 cease-and-desist orders, swiftly addressing and halting potentially harmful activities. Additionally, 528 cases were referred to law enforcement, demonstrating MQA's dedication to collaborating with authorities to uphold public safety and integrity.