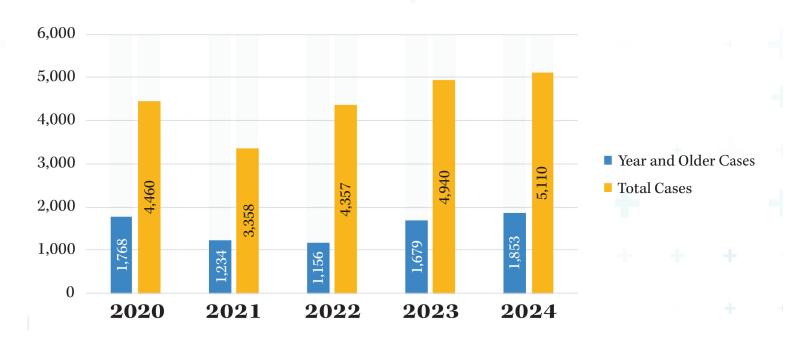

#### **Reduction of Year-Old Cases**

The Prosecution Services Unit's (PSU) workload was largely determined in FY 2023-24 by the influx of legally sufficient complaints received by the Department. While one PSU attorney typically manages between 70-90 cases, each attorney handled an average of 150 cases at various stages of litigation while PSU processed over 5,000 new complaints this year.

Despite this surge, the number of cases over one year old increased only slightly to 1,853 (8%) compared to last fiscal year's 31% increase. The total case inventory also grew by 170 cases (3%), revealing PSU's ability to effectively balance prosecuting new cases while processing older ones as 91% (1,691) of the year-and-older cases were received in 2021 or later. Notably, the inventory of cases received before 2021 shrunk by 50%, from 332 to 164, in the last fiscal year. Of these cases, approximately 16% (27) were resolved through referral to the Division of Administrative Hearings (DOAH) for formal hearings.

While a significant portion of the year-and-older cases are awaiting referral to DOAH for final hearings, DOAH has recently implemented Alternative Dispute Resolution (ADR) to help parties reach amicable resolutions without formal hearings. ADR has proven to be an effective tool for PSU, resolving the majority of referred cases before they reach formal hearings.

#### **Total Cases Compared to Year and Older Cases**