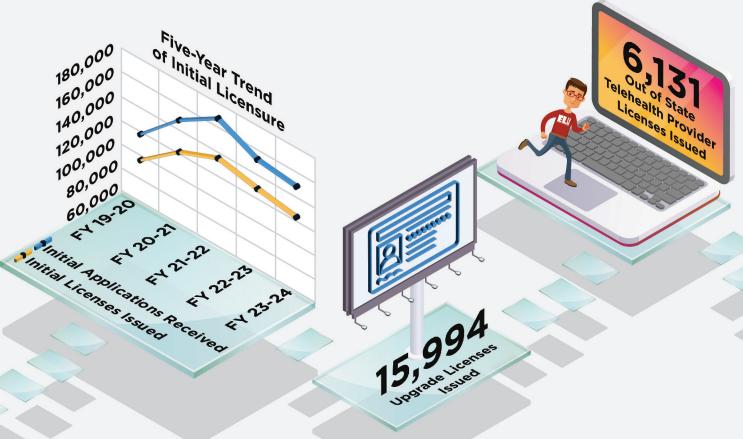

The fastest growing license types, determined by average growth since FY 2018-19, include provisional marriage and family therapists (154.21%), out of state telehealth providers (109.28%), and provisional clinical social workers (43.53%).

A total of 543 CE provider applications were received this fiscal year, 541 of which were approved. Visit **FloridaHealth.gov/licensing-and-regulation/ce.html** for more information regarding CE.

Health care practitioners may upgrade their licenses for a variety of reasons, including to further education and professional advancement, which enables practitioners to stay current with evolving medical standards and practices and offer better care to patients. MQA issued about 25 times more upgrade licenses in FY 2023-24 than it did a decade ago, starting with 629 upgrade licenses and surging to 15,994 by FY 2023-24.

The increase in the number of nurse MSLs issued over time has contributed to the overall rise in upgrade licenses issued, as 55.48% (or 8,842) of the total number of upgrade licenses issued in FY 2023-24 were nurse MSLs.

#### Office of Veteran Licensure Services

In 2023, Governor Ron DeSantis signed House Bill 139, establishing the Office

of Veteran Licensure Services (OVLS) within MQA to assist veterans, active-duty military members, and their spouses with the health care licensure process.